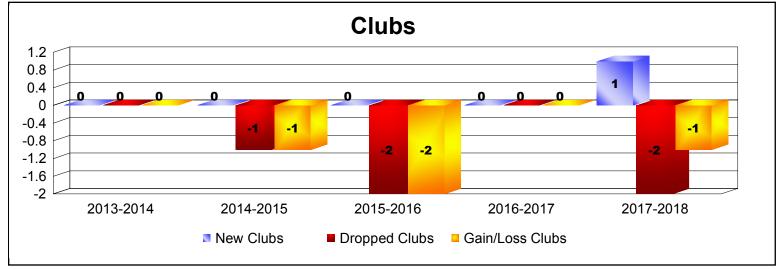

District 38 I As of June 2018 Cumulative

| Year      | New<br>Clubs | Dropped<br>Clubs | Gain/<br>Loss<br>Clubs | New<br>Members | Charter<br>Members | Reinstate<br>Members | Transfer<br>Members | Total<br>Member<br>Added | Total<br>Members<br>Dropped | Gain/<br>Loss<br>Members |
|-----------|--------------|------------------|------------------------|----------------|--------------------|----------------------|---------------------|--------------------------|-----------------------------|--------------------------|
| 2013-2014 | 0            | 0                | 0                      | 71             | 1                  | 2                    | 2                   | 76                       | -101                        | -25                      |
| 2014-2015 | 0            | -1               | -1                     | 83             | 2                  | 2                    | 4                   | 91                       | -105                        | -14                      |
| 2015-2016 | 0            | -2               | -2                     | 73             | 0                  | 1                    | 5                   | 79                       | -93                         | -14                      |
| 2016-2017 | 0            | 0                | 0                      | 60             | 0                  | 1                    | 3                   | 64                       | -82                         | -18                      |
| 2017-2018 | 1            | -2               | -1                     | 78             | 21                 | 0                    | 5                   | 104                      | -109                        | -5                       |
| Average   | 0            | -1               | -1                     | 73             | 5                  | 1                    | 4                   | 83                       | -98                         | -15                      |