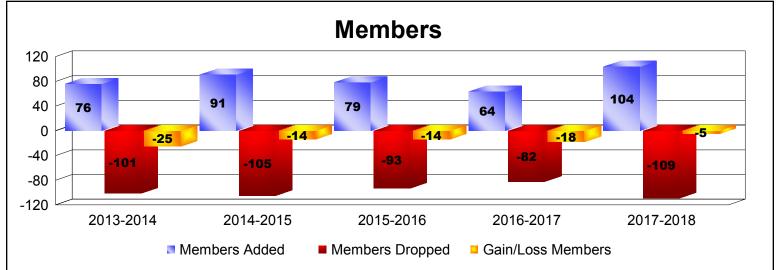

District 38 I As of June 2018 Cumulative

| Year      | New<br>Clubs | Dropped<br>Clubs | Gain/<br>Loss<br>Clubs | New<br>Members | Charter<br>Members | Reinstate<br>Members | Transfer<br>Members | Total<br>Member<br>Added | Total<br>Members<br>Dropped | Gain/<br>Loss<br>Members |
|-----------|--------------|------------------|------------------------|----------------|--------------------|----------------------|---------------------|--------------------------|-----------------------------|--------------------------|
| 2013-2014 | 0            | 0                | 0                      | 71             | 1                  | 2                    | 2                   | 76                       | -101                        | -25                      |
| 2014-2015 | 0            | -1               | -1                     | 83             | 2                  | 2                    | 4                   | 91                       | -105                        | -14                      |
| 2015-2016 | 0            | -2               | -2                     | 73             | 0                  | 1                    | 5                   | 79                       | -93                         | -14                      |
| 2016-2017 | 0            | 0                | 0                      | 60             | 0                  | 1                    | 3                   | 64                       | -82                         | -18                      |
| 2017-2018 | 1            | -2               | -1                     | 78             | 21                 | 0                    | 5                   | 104                      | -109                        | -5                       |
| Average   | 0            | -1               | -1                     | 73             | 5                  | 1                    | 4                   | 83                       | -98                         | -15                      |